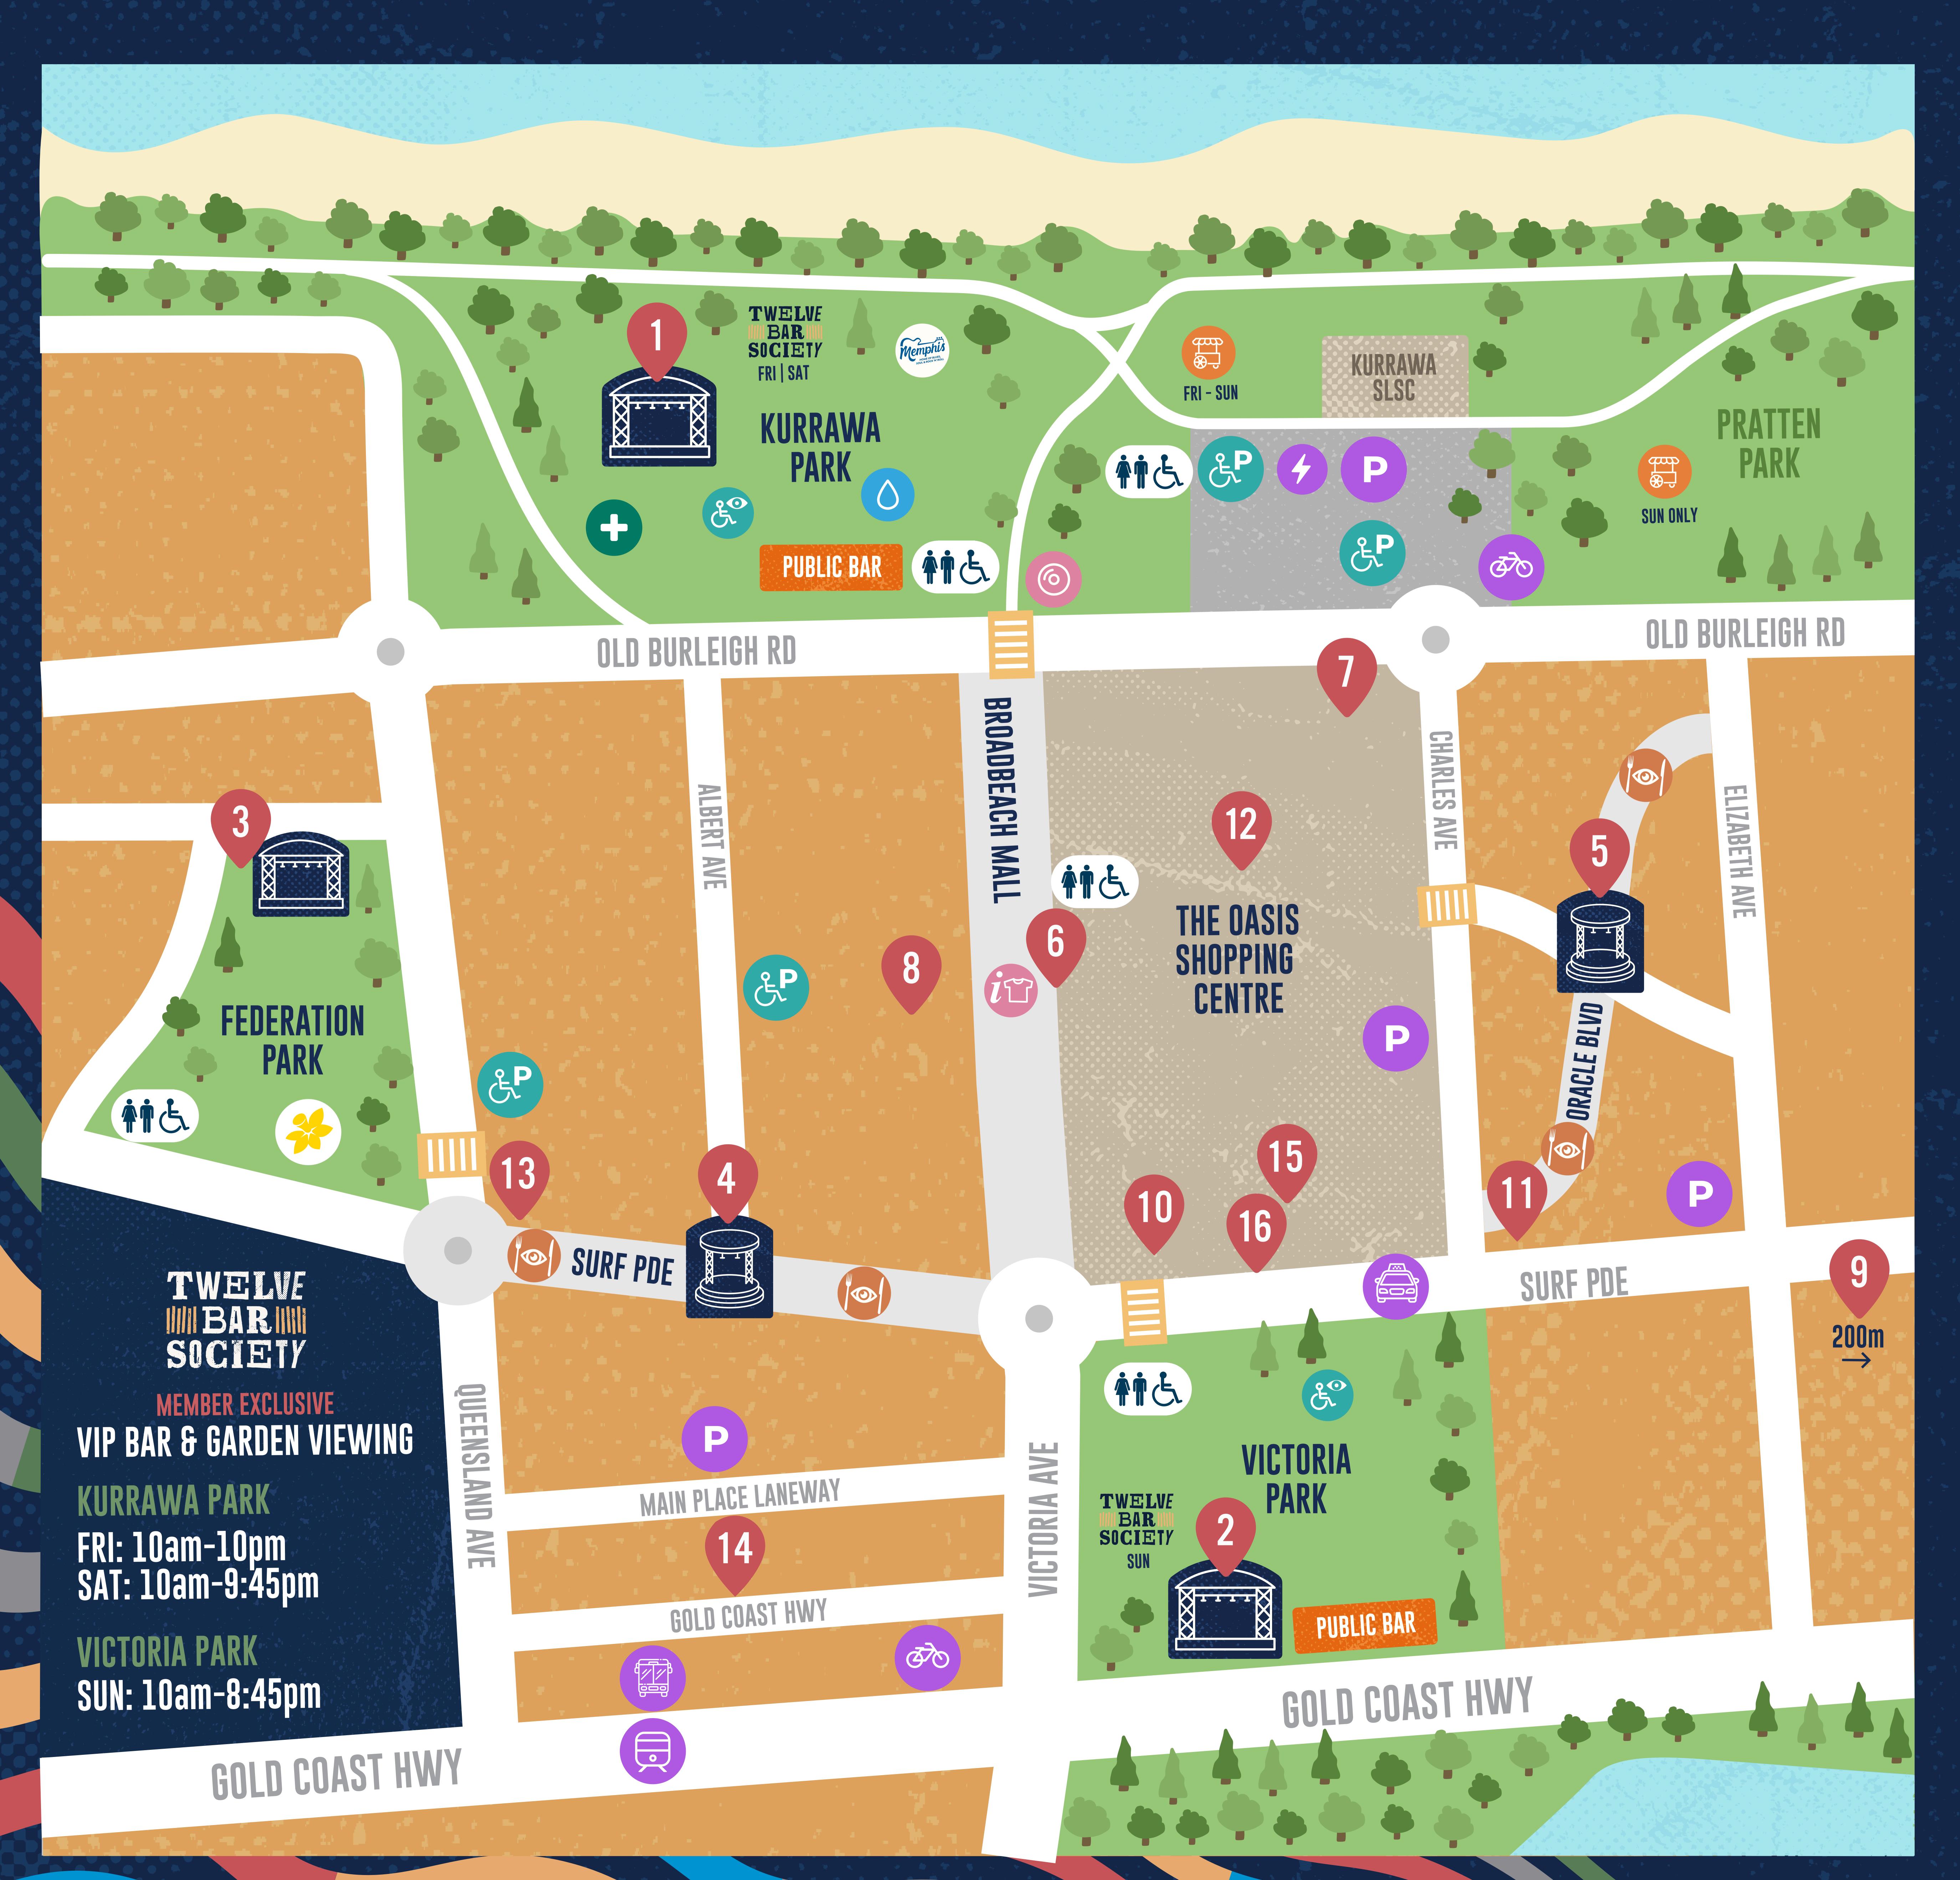

## IESIVA STAGES & VENIES

- Kurrawa Park
- 2 Victoria Park
- 3 Federation Park
- Surf Parade
- 5 Oracle Boulevard
- Broadbeach Mall Piano Bar
- The Broadbeach
- 8 Den Devine

## SERVIGES

- Toilets
- Accesible Viewing
- Accessible Parking
- Taxi
- Bike Racks
- Tram Station
- Bus Stop
- Electric Charging Station
- Pedestrian Crossing

- 9 Fat Freddy's Beach Bar & Diner
- 10 The Loose Moose
- 11) The Lucky Squire
- 12 Oasis Level 1
- 13 Sage Restaurant
- 14 Soho Bar
- 15 TC's Bar & Gaming Lounge
- Sofitel Hotel Ballroom Level 1
- + First Aid
- Water Refill Station
- TWELVE TWEIVE Bar Society VIP Area Society
- Artist Merchandise (from Friday)
- Festival Info & Merch
- Art and Craft On The Coast Markets
- Food Vendors
- Memphis Memphis Home of Blues
- Cancer Council Queensland SunSmart Zone
- Dine & Watch